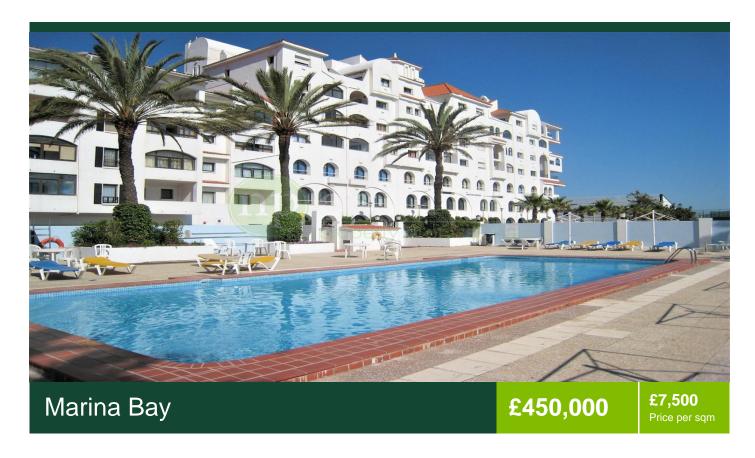

## **Description**

PROPERTY FOR SALE IN GIBRALTAR. A well-appointed and partly furnished one-bedroom apartment situated in Neptune House within Marina Bay. This residence features a fully equipped kitchen, a generously sized living room, a bedroom with built-in wardrobes, a bathroom, and an enclosed east-facing terrace that can serve as a secondary or guest bedroom. Amenities