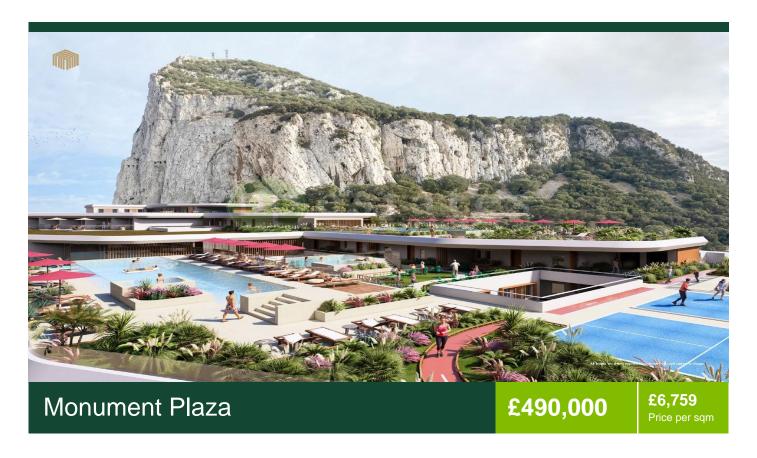

## **Description**

1 Bedroom Off-Plan Apartment in Monument Plaza (8th Floor) NP Estates is delighted to present this exceptional 1-bedroom apartment in Monument Plaza, one of Gibraltar's most exciting new developments. Designed to offer a seamless blend of modern luxury and comfort, this off-plan opportunity is perfect for those seeking an elevated lifestyle. Unrivalled Lifestyle & Facilities

## **Property Features**

| <b>✓</b> I | Excellent Location | ✓ Wellness Spa and Sauna | ✓ Modern | <b>~</b> | Close to Restaurants |
|------------|--------------------|--------------------------|----------|----------|----------------------|
| <b>✓</b> I | Rooftop Pool       | Rooftop gardens          |          |          |                      |