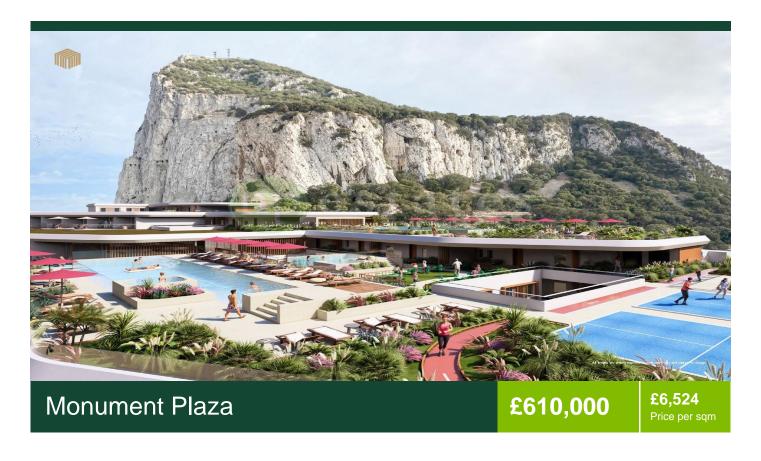

## **Description**

2 Bedroom Off-Plan Apartment in Monument Plaza (8th Floor) NP Estates is delighted to present this exceptional 2-bedroom apartment in Monument Plaza, one of Gibraltar's most exciting new developments. Designed to offer a seamless blend of modern luxury and comfort, this off-plan opportunity is perfect for those seeking an elevated lifestyle. Unrivalled Lifestyle & Facilities