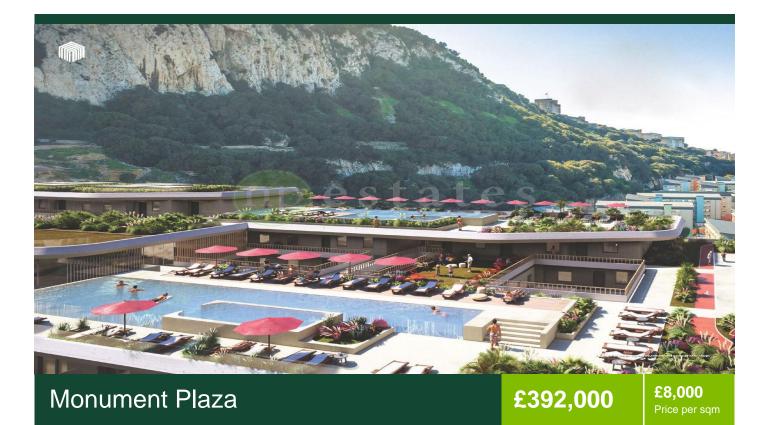

## Description

Studio Off-Plan Apartment in Monument Plaza (11th Floor) NP Estates is delighted to present this exceptional Studio apartment in Monument Plaza, one of Gibraltar's most exciting new developments. Designed to offer a seamless blend of modern luxury and comfort, this off-plan opportunity is perfect for those seeking an elevated lifestyle. Unrivalled Lifestyle & Facilities ...