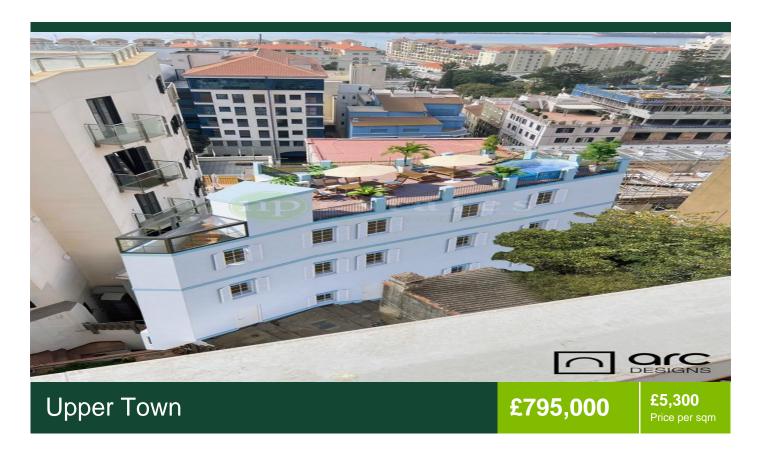

## **Description**

NP Estates is pleased to offer an upcoming top-floor penthouse, with approximately 100sqm of internal space, with a stunning 100m<sup>2</sup> rooftop terrace offering captivating views of the Bay, Town, and mountains. The 3-bedroom, 1-bathroom penthouse is nestled in Morello's Ramp, a tranquil setting with easy access to Main Street. The penthouse will feature a bespoke open-plan kitchen with high-end appliances, a spacious living room, and bathroom. Specifications can be tailored to ...