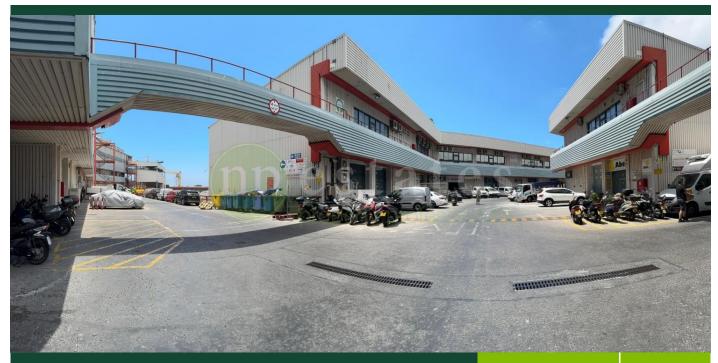

## Description

Situated in the New Harbours industrial estate with excellent road access, this exceptional commercial unit presents a rare opportunity to acquire one of the largest available spaces in Gibraltar. Consisting of two interconnected units with a substantial footprint, the property has been further enhanced by intelligently designed mezzanines, providing additional office space—making it an ideal choice for a growing enterprise. Currently home to one...