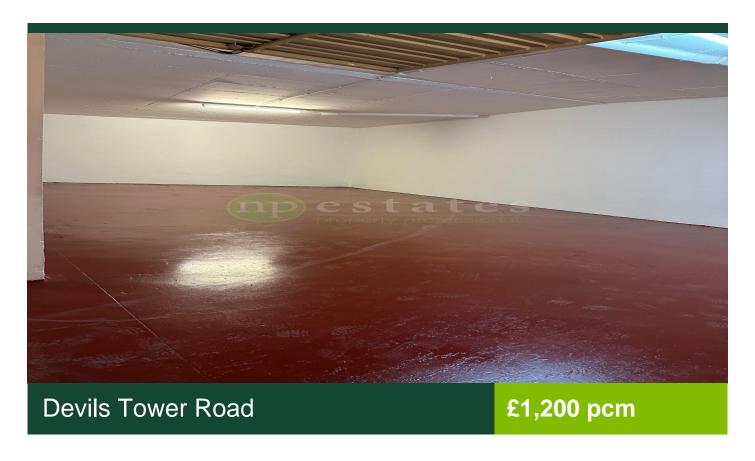

## **Description**

GARAGE FOR RENT NP Estates is pleased to offer this large 64m<sup>2</sup> garage located in the secure Eaton Garage, Devis Tower Road. Generously sized, this unit can accommodate approximately 3 to 4 vehicles, depending on size—ideal for car enthusiasts, families with multiple vehicles, or those in need of additional storage space. A rare opportunity in a prime location. ...