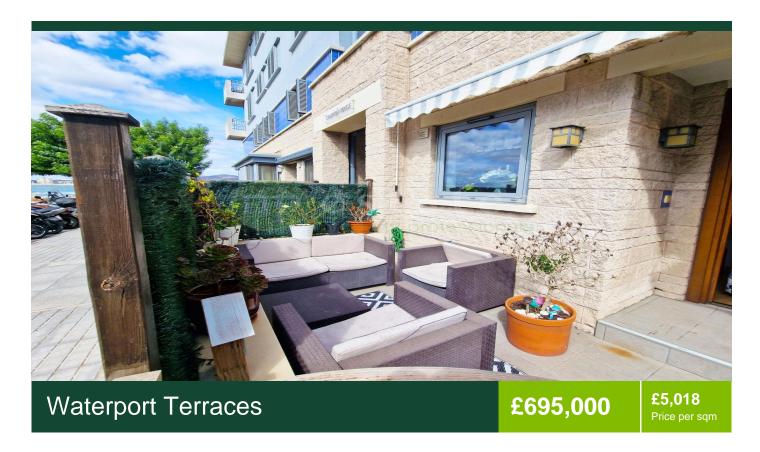

## **Description**

NP Estates is delighted to offer an exceptional 4 bedroom, 2.5 Bathroom maisonette in Waterport Terraces, a unique two-floor property spanning approximately 144m2. The ground floor combines a bright living room and fully equipped kitchen. The living room leads to a cloakroom with access to a convenient toilet and a roof-covered outdoor patio for storage. There's also an allocated covered parking space at the back with...

## **Property Features**

| ✓ Sea view               | ✓ Balcony ✓ Private Parking                                    | ✓ Outdoor Area             |
|--------------------------|----------------------------------------------------------------|----------------------------|
| Bright and Airy          | ✓ Spacious Living Areas ✓ Family Oriented<br>Developm          | ✓ Good condition throughou |
| Subject to 3 year reside | <ul><li>Ample storage</li><li>West facing throughout</li></ul> | ✓ Duplex                   |