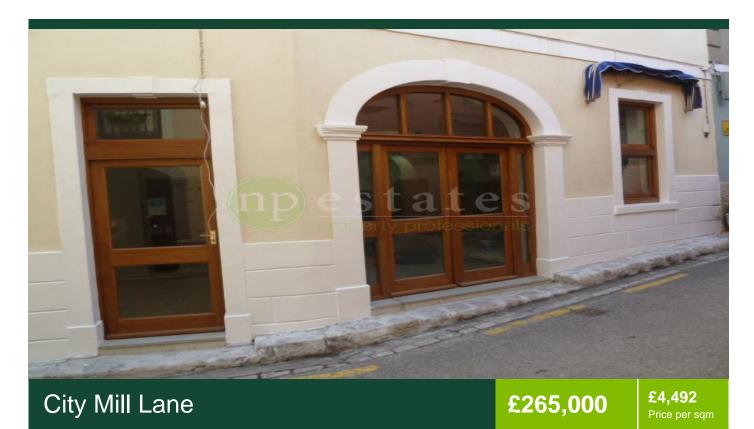

## Description

RETAIL UNIT AVAILABLE TO RENT IN GIBRALTAR. Exclusive to NP Estates is this shop/office unit of approximately 59sqm in an excellent location near main street. This shop unit has been completely refurbished throughout and consists of an open plan office/shop including a window display and direct access from the road level. There is a separate office which also has direct street access as well as access via the main open plan office/shop. Provides raised floors with ...