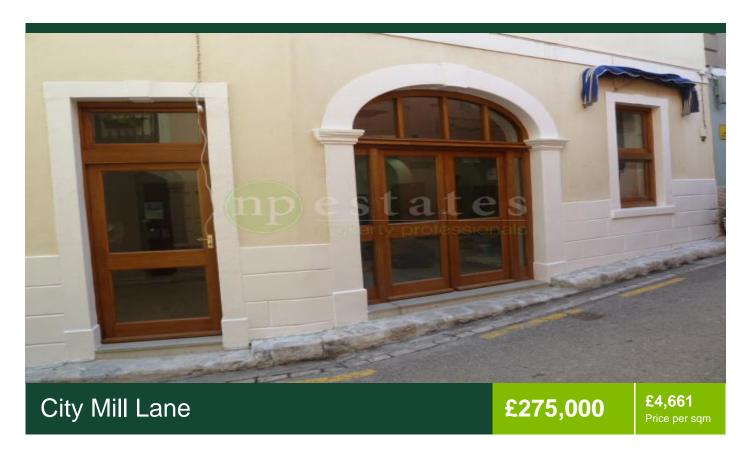

## **Details - NPGITA350**

59m<sup>2</sup> Interior Size: No Category 2: Exterior Size: TBC HEPSS: No No 3 Year Residency:

## **Description**

RETAIL UNIT AVAILABLE TO RENT IN GIBRALTAR. Exclusive to NP Estates is this shop/office unit of approximately 59sqm in an excellent location near main street. This shop unit has been completely refurbished throughout and consists of an open plan office/shop including a window display and direct access from the road level. There is a separate office which also has direct street access as well as access via the main open plan office/shop. Provides raised floors with ...