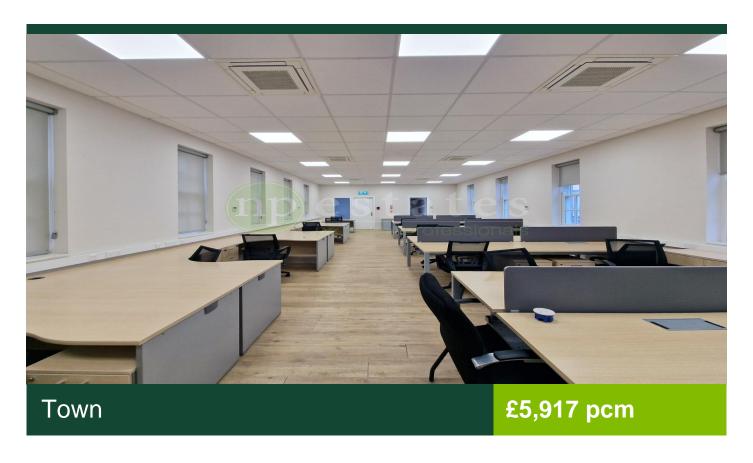

## **Description**

OFFICE AVAILABLE TO RENT IN GIBRALTAR. An exceptional office space at Merchant House, located on the 2nd floor of a beautifully renovated, heritage award winning building with convenient lift access. Enjoy a thoughtfully renovated bright office space of 167 sqm with reverse air conditioning throughout, secure fob access doors and views towards the ...