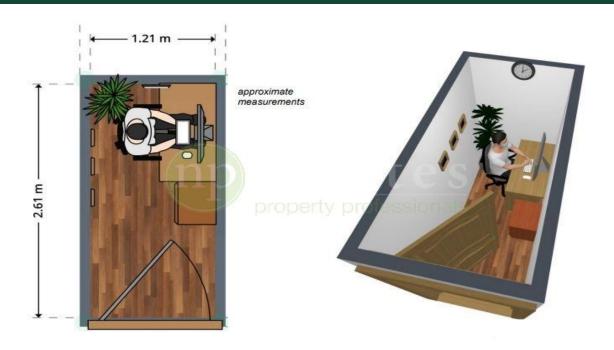

## **Description**

OFFICE UNIT TO LET IN GIBRALTAR. Office available on the ground floor of a centrally located building in town with lift access. Laminated floor. Monthly rental is inclusive of: - rates and service charges. Conditions for renting are as follows: - One month refundable deposit. - All INCLUSIVE (except telephone line)