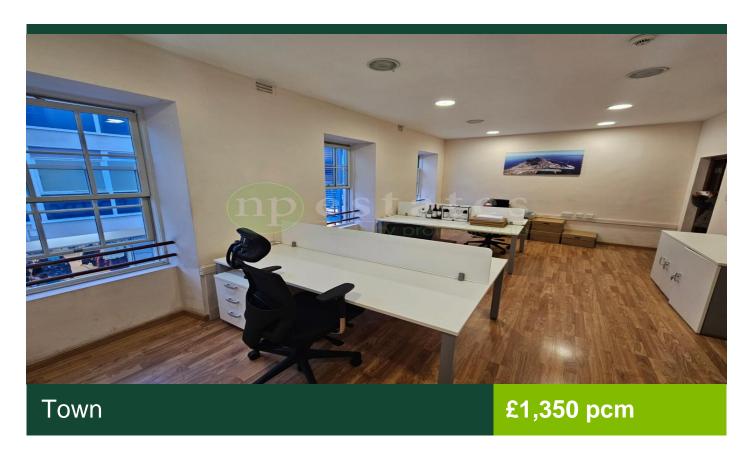

## **Description**

OFFICE UNIT FOR RENT IN GIBRALTAR This well-presented commercial unit offers approx. 46m² of internal space, featuring high ceilings and two independent entrances. The interior layout consists of two rooms and a WC, both rooms benefiting from air conditioning, making the space ideal for various business uses. Flexible lease terms available. Service Charges paid by the Landlord Contact NP Estates ...