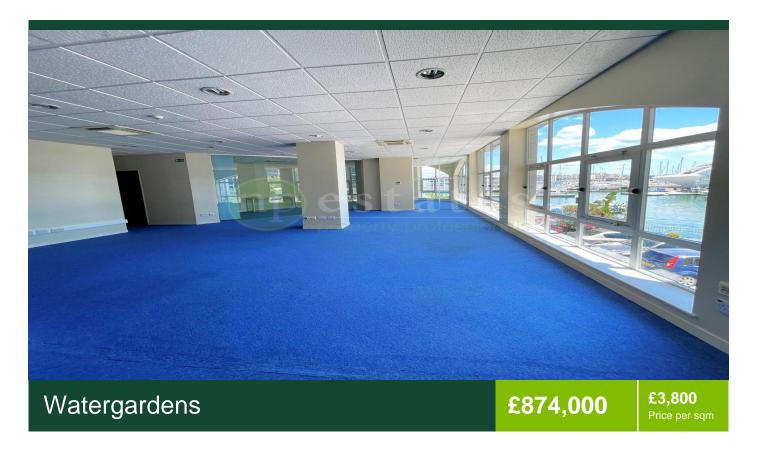

## **Description**

SPACIOUS OFFICE UNIT ON THE WATERS EDGE WITH POTENTIAL TO SUBDIVIDE INTO TWO UNITS. NP Estates are delighted to offer to market this large double office of approx 230m2 in the central development known as Watergardens. A lovely bright and airy office unit offering an abundance of space for a company looking to expand its staff and services. Overlooking Ocean Village marina from its floor to ceiling windows, with views ...

## **Property Features**

| ✓ Marina views  | ✓ 2 Parking Spaces | <ul><li>Reverse Air</li><li>Conditioning</li></ul> | Car and Bike Parking |
|-----------------|--------------------|----------------------------------------------------|----------------------|
| ✓ Tall Ceilings | ✓ Communal Toilet  |                                                    |                      |