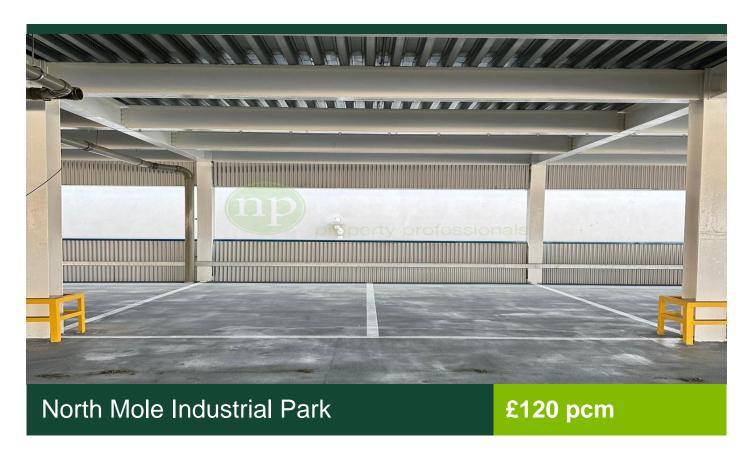

## **Description**

PARKING FOR RENT IN GIBRALTAR NP Estates is pleased to offer a covered parking space to let in the newly finished North Mole Industrial Park. The spacious parking space of approximately 3x6m is ideal for both domestic and commercial vehicles. Perfect for business owners looking to keep their vans safe after hours without the hassle of searching for parking. The parking is within ...