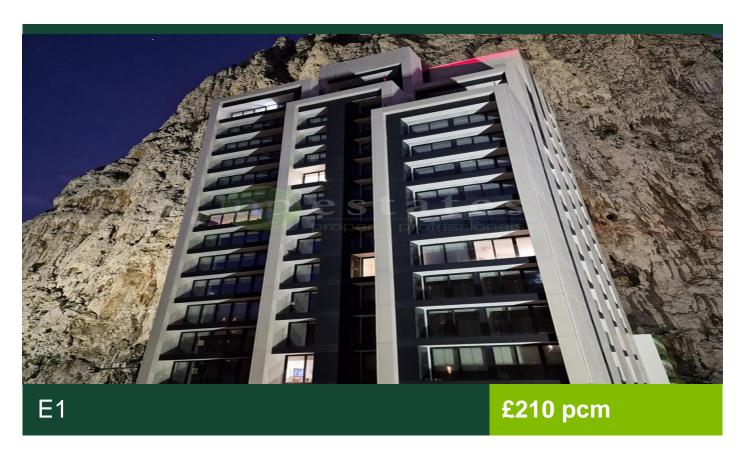

## **Description**

STORE ROOM TO LET Brand new store room to let in E1. The premises can be used for business license registration with dedicated service lift access to the units located on the first floor. The area is monitored with security cameras. 12 months contract with 6 months break clause apply. Unit size: 3.5M2 x H 3.14M Contact NP Estates for more information.