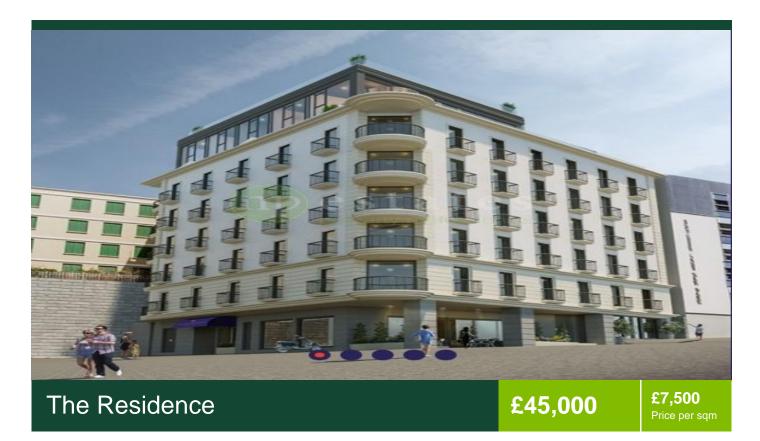

## **Description**

STOREROOM TO PURCHASE IN GIBRALTAR NP Estate offers the opportunity to acquire a large storage unit with a tenancy in place, generating £275 per month a 7% yield This is a chance to invest in a growing asset that provides immediate income. The 5.6m² storage unit is ideally situated in the heart of town at The Residence with dedicated post box, security with CCTV, 24/7 access, restroom facilities, and a nearby ...