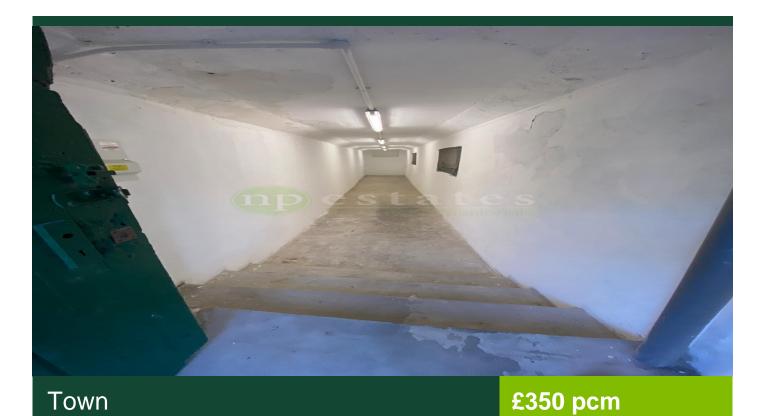

## Description

STOREROOM FOR RENT IN GIBRALTAR NP Estates is pleased to offer this conveniently located storage unit measuring approximately 17.5?sqm (13.15m x 1.34m). Situated in a practical location, this unit offers drive-up access, allowing you to load and unload directly from your vehicle — ideal for both personal and business use. Utilities including light and power are available and can be activated via GibElec, ...