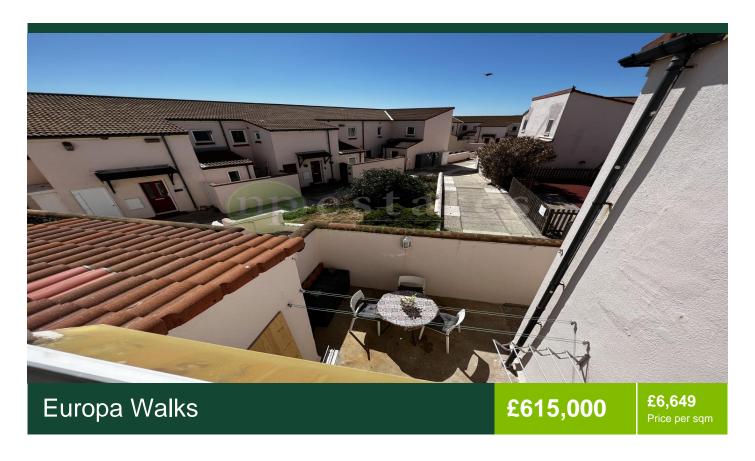

## **Description**

FOR SALE: EUROPA WALKS TERRACED HOUSE. Unique and charming end of terrace town house with front private patio with a west entrance, situated in the highly desirable development of Europa Walks. The accommodation comprises of kitchen with an

extended laundry area with access to the front patio, living/dining room with access to an east facing back patio, and hall on the 1st level. On the upstairs level you have two ...