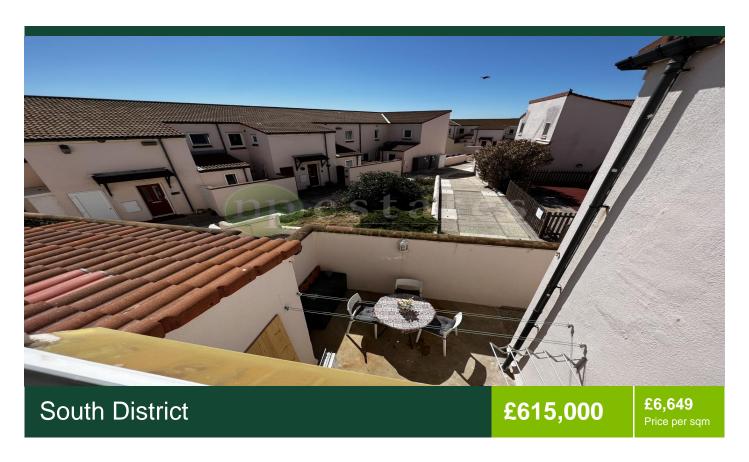

## **Description**

charges:

Rates:

FOR SALE: EUROPA WALKS TERRACED HOUSE. Unique and charming end of terrace town house with front private patio with a west entrance, situated in the highly desirable development of Europa Walks. The accommodation comprises of kitchen with an

extended laundry area with access to the front patio, living/dining room with access to an east facing back patio, and hall on the 1st level. On the upstairs level you have two ...